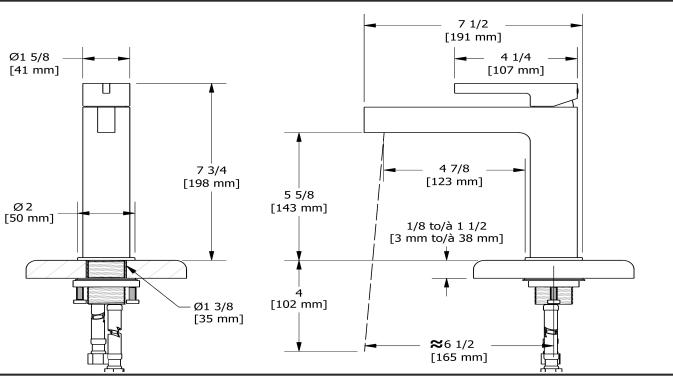

## **Descriptions**

- Push drain
- Ceramic cartridge
- 3/8" speedway compression
- Drilling hole diameter = 1 3/8 (35mm)