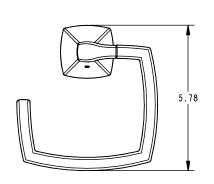

# Voss™ Technical Specification

Towel Ring

YB5186

## **Stock Numbers:**

- YB5186BN Towel Ring **Brushed Nickel Finish**
- YB5186CH Towel Ring Chrome Finish
- YB5186ORB Towel Ring Oil Rubbed Bronze Finish

#### **Materials:**

**Towel Ring** is constructed of zinc.

## **Dimensions:**







## Installation Instructions:

- Remove the mounting bracket from the body by loosening the setscrew.
- 2. Position the assembled unit on the wall where desired.
- 3. Lightly mark the outline of the base.
- 4. Center a mounting bracket within the base outline with "UP" facing
- 5. Attach the mounting bracket to the wall, using the wall anchors provided.
- 6. Mount the base on the corresponding mounting bracket. Check and make sure that the base set screw hole is facing down. Assemble a set screw to the base. Use the allen wrench included in the hardware kit to tighten the set screw and secure the assembly to the mounting bracket.

## **Cleaning Instructions:**

To preserve the fine finish of this product, clean only with a soft damp cloth. Dry well. Do not use commercial or abrasive cl