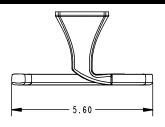

# Voss™ Technical Specification

Towel Ring

YB5186

## **Stock Numbers:**

- YB5186BN Towel Ring **Brushed Nickel Finish**
- YB5186CH Towel Ring Chrome Finish
- YB5186ORB Towel Ring Oil Rubbed Bronze Finish

#### **Materials:**

**Towel Ring** is constructed of zinc.

## **Dimensions:**







## Installation Instructions:

- Remove the mounting bracket from the body by loosening the setscrew.
- 2. Position the assembled unit on the wall where desired.
- 3. Lightly mark the outline of the base.
- 4. Center a mounting bracket within the base outline with "UP" facing
- 5. Attach the mounting bracket to the wall, using the wall anchors provided.
- 6. Mount the base on the corresponding mounting bracket. Check and make sure that the base set screw hole is facing down. Assemble a set screw to the base. Use the allen wrench included in the hardware kit to tighten the set screw and secure the assembly to the mounting bracket.

## **Cleaning Instructions:**

To preserve the fine finish of this product, clean only with a soft damp cloth. Dry well. Do not use commercial or abrasive