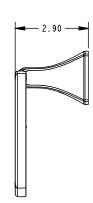

# Voss™ Technical Specification

Towel Ring

YB5186

## **Stock Numbers:**

- YB5186BN Towel Ring **Brushed Nickel Finish**
- YB5186CH Towel Ring Chrome Finish
- YB5186ORB Towel Ring Oil Rubbed Bronze Finish

#### **Materials:**

**Towel Ring** is constructed of zinc.

## **Dimensions:**







## Installation Instructions:

- Remove the mounting bracket from the body by loosening the setscrew.
- 2. Position the assembled unit on the wall where desired.
- 3. Lightly mark the outline of the base.
- 4. Center a mounting bracket within the base outline with "UP" facing
- 5. Attach the mounting bracket to the wall, using the wall anchors provided.
- 6. Mount the base on the corresponding mounting bracket. Check and make sure that the base set screw hole is facing down. Assemble a set screw to the base. Use the allen wrench included in the hardware kit to tighten the set screw and secure the assembly to the mounting bracket.

## **Cleaning Instructions:**

To preserve the fine finish of this product, clean only with a soft damp cloth. Dry well. Do not use commercial or abrasive clea