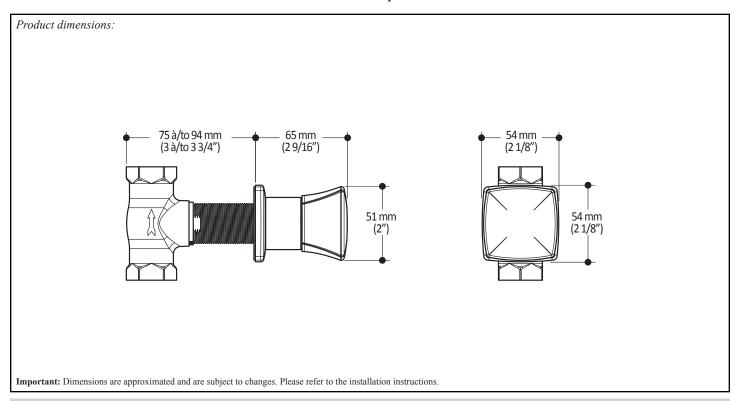

our Deposit): A high technology process that protects the surface finish for increased durability

#### **Colors (Finishes)**

• Chrome: BF1123-**110** 

• Brushed Nickel PVD: BF1123-120

#### **Certifications**

The specified model meets or exceeds the following standards:

• ASME A112.18.1 / CSA B125.1



#### **Packaging**

- **Dimensions**: 305mm x 117mm x 92mm (12" x 4 5/8" x 3 5/8")
- **Volume**: 0.12 cu ft (0.003 cu m)
- **Total weight**: 2.2 lb (1.0 kg)



#### **Installation Notes**

This product must be installed following the installation instructions provided.

#### **WARRANTY**

Kalia Inc. guarantees all aspects of its products to be free of defects in material and workmanship for normal residential use. **Refer to the warranty included with the Kalia products for details**.



## Kalia inc.

1355, 2nd Street Sainte-Marie (Quebec) Canada G6E 1G9 t. **1-418-387-9090 1 877 GO KALIA** (1-877-465-2542) f. 1-418-387-9089 www.KaliaStyle.com