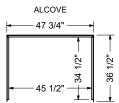

in.

# **Model number:**

103415



## Standard Features:

- Realistic looking tile and grout
- Solid, one-piece walls: Sturdy and durable
- Mistake-proof Ulok system makes assembly simple and quick
- Corner or alcove shower and tub shower installation
- 10-year warranty
- 1 corner shelf included

## **Product characteristics:**

- Designer Series
- Direct to Stud Installation
- Award Winner

## **Warranty:**

10 Years

## Standard colors:



#### Certifications

MAAX products adhere to one or more of the following certifications:







# Utile side wall 36 in.

# **Model number:**

103415

**Dimensions:** 1" x 36" x 80"

Installation: Direct to Stud

Material: Composite







## **Dimensions:**

1 1/8 x 36 x 80 in. (914 x 29 x 2032 mm)

## Weight:

53 lbs (24 kg)

TOP VIEW (ASSEMBLED)





## 

| $\mathbf{r}$ | ra | iec | ٠. |
|--------------|----|-----|----|
|              | 10 |     | ٠. |

Contractor:

MAAX Representative:

Date:

Tel:

Notes: