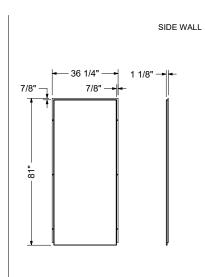

# **Model number:**

103415

**Dimensions:** 1" x 36" x 80"

Installation: Direct to Stud

Material: Composite

## **Dimensions:**

1 1/8 x 36 x 80 in. (914 x 29 x 2032 mm)