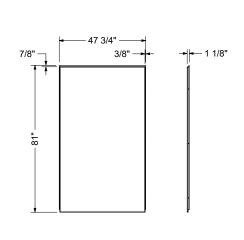

# **Model number:**

103415

**Dimensions:** 1" x 36" x 80"

Installation: Direct to Stud

Material: Composite

## **Dimensions:**

1 1/8 x 36 x 80 in. (914 x 29 x 2032 mm)