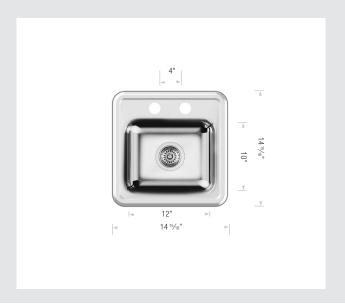

## BLANCO HORIZON™ BAR

Stainless Steel, Topmount Sink

BLANCO HORIZON™ Stainless Steel sinks are engineered to precise specifications for quality and performance, offering unmatched value.

| Model No. | Bowl Depth      |           |
|-----------|-----------------|-----------|
|           | Main            | Secondary |
| 401648    | 65/16" (160 mm) | -         |

## Specifications

Topmount installation

Minimum Cabinet Size: 15" (381 mm)

One-piece construction; no seam

31/2" (90 mm) stainless steel strainer included

Easy-to-use cut-out template included

Pre-installed foam gaskets included with all topmount models