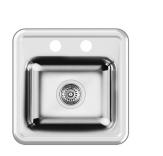

## BLANCO HORIZON™ BAR

Stainless Steel, Topmount Sink

BLANCO HORIZON™ Stainless Steel sinks are engineered to precise specifications for quality and performance, offering unmatched value.

| Model No. | Bowl Depth      |           |
|-----------|-----------------|-----------|
|           | Main            | Secondary |
| 401648    | 65/16" (160 mm) | -         |

## Material

Premium 304 series, 20 gauge stainless steel with 18/10 chrome-nickel content for excellent durability and corrosion resistance

Refined brushed finish

## Specifications

Topmount installation

Minimum Cabinet Size: 15" (381 mm)

One-piece construction; no seam

31/2" (90 mm) stainless steel strainer included

Easy-to-use cut-out template included

Pre-installed foam gaskets included with all topmount models