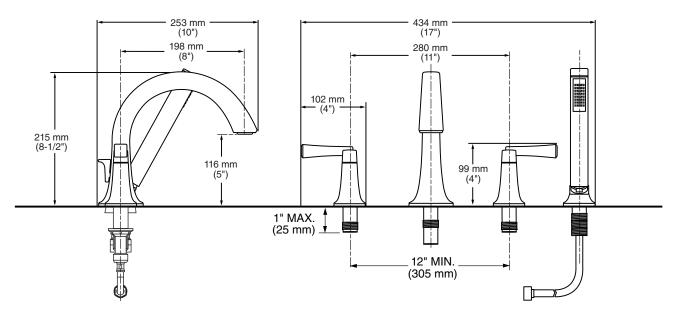

# **GENERAL DESCRIPTION:**

Installs with Flash rough valve platform. Washerless 1/4 turn ceramic disc valve cartridges. Durable brass spout. Metal lever handles. Trim kit provides an additional 1" installation adjustability for finished deck.