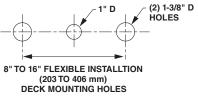

- 1. DECK THICKNESS TOTAL DECK THICKNESS UP TO 2-1/2"
- 2. FINISHED DECK FINISHED DECK VARIABILITY ACCOMMODATES DECKING MATERIAL (TILE, MARBLE, CORIAN®...) TO 1" THICK
- 3. FITTING MOUNTING SURFACE ADJUSTABILITY, TO 1-1/2" THICK
- 4. ACRYLIC BATHS
  ADJUSTABILITY, TO 1-1/2" THICK