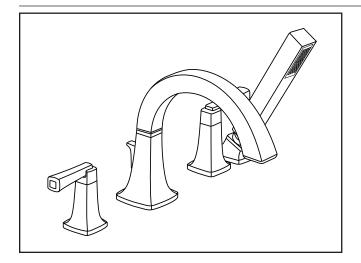

#### **MODEL NUMBER:**

- ☐ T353900 Roman Tub Filler Trim LESS Personal Shower
- ☐ T353901 Roman Tub Filler Trim WITH Personal Shower

For use with Flash™ rough valves

# Townsend® Roman Tub Filler Trim

## ASME A112.18.1 CSA B125.1

Check local plumbing codes. Some installations may require a vacuum breaker.

**TUB SPOUT FLOW** 

HAND SHOWER FLOW

|                   |                                             |     |              | Finish Options     |                   |                    |                  |
|-------------------|---------------------------------------------|-----|--------------|--------------------|-------------------|--------------------|------------------|
|                   |                                             |     |              | Polished<br>Chrome | Brushed<br>Nickel | Polished<br>Nickel | Legacy<br>Bronze |
| Product<br>Number | Description                                 |     |              | 002                | 295               | 013                | 278              |
| T353900           | Roman Tub Filler Trim LESS Personal Shower. |     | ( <u>B</u> ) |                    |                   |                    |                  |
| T353901           | Roman Tub Filler Trim WITH Personal Shower. | CEG | (A)          |                    |                   |                    |                  |