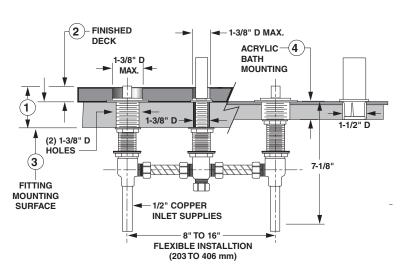

- 1. DECK THICKNESS TOTAL DECK THICKNESS UP TO 2-1/2"
- 2. FINISHED DECK FINISHED DECK VARIABILITY ACCOMMODATES DECKING MATERIAL (TILE, MARBLE, CORIAN®...) TO 1" THICK
- 3. FITTING MOUNTING SURFACE ADJUSTABILITY, TO 1-1/2" THICK
- 4. ACRYLIC BATHS
  ADJUSTABILITY, TO 1-1/2" THICK