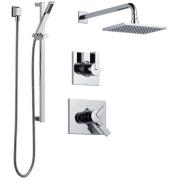

Vero® Monitor® 17 Series Shower Kit

DF-KIT1

Rough-in included

DF-KIT1-WS

Valve rough-in with stops

Trinsic® Monitor 17 Series Shower Kit

DF-KIT3

Rough-in included

- Shower and diverter valve trims with cartridges
- MultiChoice® Universal rough-in and diverter
- Showerheads with shower arms and flanges
- · Handshowers with slide bars, slide bar mounts and hoses

A variety of showering options to choose from, including:

- H<sub>2</sub>Okinetic® shower heads and hand showers
- Single and dual-function pressurebalancing showers
- TempAssure® thermostatic showers