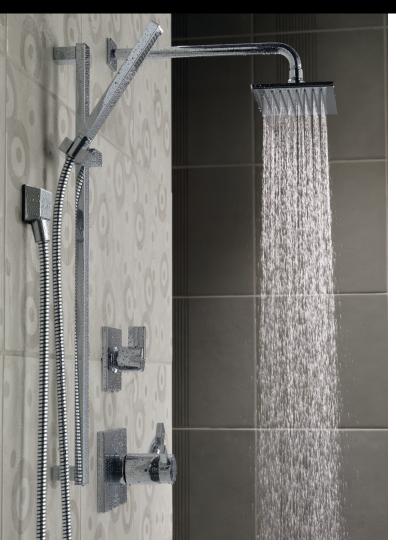

- Shower and diverter valve trims with cartridges
- MultiChoice® Universal rough-in and diverter
- Showerheads with shower arms and flanges
- · Handshowers with slide bars, slide bar mounts and hoses

A variety of showering options to choose from, including:

- H<sub>2</sub>Okinetic® shower heads and hand showers
- Single and dual-function pressurebalancing showers
- TempAssure® thermostatic showers