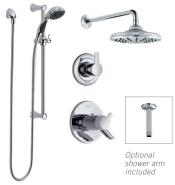

Vero® Monitor® 17 Series Shower Kit

DF-KIT1

Rough-in included

DF-KIT1-WS

Valve rough-in with stops

Trinsic® Monitor 17 Series Shower Kit

DF-KIT3

Rough-in included

DF-KIT3-WS

Valve rough-in with stops

Ara® Monitor 14 Series Shower Kit

DF-KIT4-WS Rough-in included Valve rough-in with stops

Ashlyn® Monitor 14 Series Shower Kit

DF-KIT6-WS Rough-in included Valve rough-in with stops All-in-one shower kits containing everything needed for a complete shower, including:

- Shower and diverter valve trims with cartridges
- MultiChoice® Universal rough-in and diverter
- Showerheads with shower arms and flanges
- · Handshowers with slide bars, slide bar mounts and hoses

A variety of showering options to choose from, including: