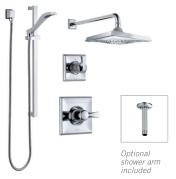

Vero® Monitor® 17 Series Shower Kit

DF-KIT1

Rough-in included

DF-KIT1-WS

Valve rough-in with stops

Trinsic® Monitor 17 Series Shower Kit

DF-KIT3

Rough-in included

DF-KIT3-WS

Valve rough-in with stops

Ara® Monitor 14 Series Shower Kit

DF-KIT4-WS Rough-in included Valve rough-in with stops

Ashlyn® Monitor 14 Series Shower Kit

DF-KIT6-WS Rough-in included Valve rough-in with stops All-in-one shower kits containing everything needed for a complete shower, including:

- Shower and diverter valve trims with cartridges
- MultiChoice® Universal rough-in and diverter
- Showerheads with shower arms and flanges
- · Handshowers with slide bars, slide bar mounts and hoses

A variety of showering options to choose from, including: