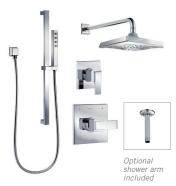

# SHOWER KITS

Compel® Monitor® 14 Series Shower Kit

### DF-KIT8-WS

Rough-in included Valve rough-in with stops

Compel TempAssure® 17T Series Shower Kit

- Shower and diverter valve trims with cartridges
- MultiChoice® Universal rough-in and diverter
- Showerheads with shower arms and flanges
- · Handshowers with slide bars, slide bar mounts and hoses

A variety of showering options to choose from, including:

- H<sub>2</sub>Okinetic® shower heads and hand showers
- Single and dual-function pressurebalancing showers
- TempAssure® thermostatic showers