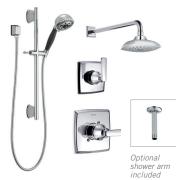

### DF-KIT9-WS

Rough-in included Valve rough-in with stops

Dryden™ Monitor 14 Series Shower Kit

## DF-KIT10-WS

Rough-in included Valve rough-in with stops

- Shower and diverter valve trims with cartridges
- MultiChoice® Universal rough-in and diverter
- Showerheads with shower arms and flanges
- · Handshowers with slide bars, slide bar mounts and hoses

A variety of showering options to choose from, including:

- H<sub>2</sub>Okinetic® shower heads and hand showers
- Single and dual-function pressurebalancing showers
- TempAssure® thermostatic showers