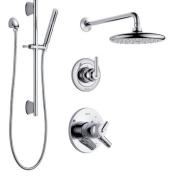

DF-KIT3-WS

Valve rough-in with stops

Ara® Monitor 14 Series Shower Kit

DF-KIT4-WS Rough-in included Valve rough-in with stops

Ashlyn® Monitor 14 Series Shower Kit

DF-KIT6-WS Rough-in included Valve rough-in with stops All-in-one shower kits containing everything needed for a complete shower, including:

- Shower and diverter valve trims with cartridges
- MultiChoice® Universal rough-in and diverter
- Showerheads with shower arms and flanges
- · Handshowers with slide bars, slide bar mounts and hoses

A variety of showering options to choose from, including:

- H<sub>2</sub>Okinetic® shower heads and hand showers
- Single and dual-function pressurebalancing showers
- TempAssure® thermostatic showers