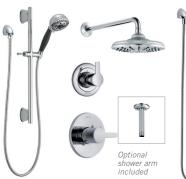

Vero® Monitor® 17 Series Shower Kit

DF-KIT1

Rough-in included

DF-KIT1-WS

Valve rough-in with stops

Trinsic® Monitor 17 Series Shower Kit

DF-KIT3

Rough-in included

DF-KIT3-WS

Valve rough-in with stops

Ara® Monitor 14 Series Shower Kit

DF-KIT4-WS Rough-in included Valve rough-in with stops

Ashlyn® Monitor 14 Series Shower Kit

DF-KIT6-WS Rough-in included Valve rough-in with stops All-in-one shower kits containing everything needed for a complete shower, including:

- Shower and diverter valve trims with cartridges
- MultiChoice® Universal rough-in and diverter
- Showerheads with shower arms and flanges
- · Handshowers with slide bars, slide bar mounts and hoses

A variety of showering options to choose from, including: