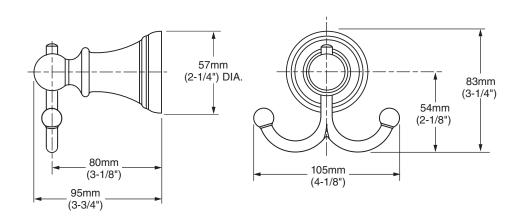

## **MODEL NUMBER:**

**3334210 - Robe Hook** 

## **PRODUCT FEATURES:**

**Materials of Construction:** Metal construction for durability & long life.

Concealed Mounting: No exposed set screws.

Easy to Install

**Durability of Finishes:** Chrome and PVD finishes will never tarnish.