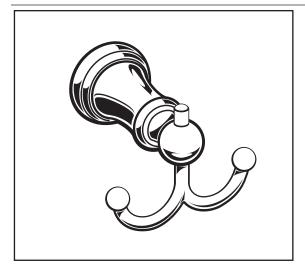

## **MODEL NUMBER:**

**3334210 - Robe Hook** 

## **PRODUCT FEATURES:**

**Materials of Construction:** Metal construction for durability & long life.

Concealed Mounting: No exposed set screws.

Easy to Install

**Durability of Finishes:** Chrome and PVD finishes will never tarnish.