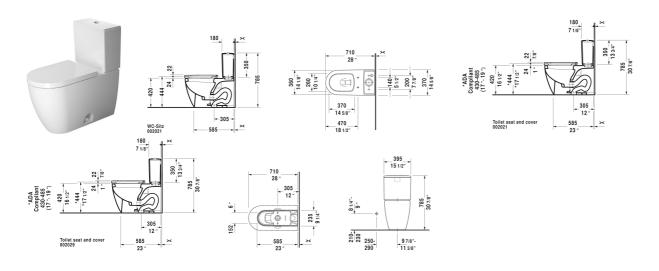

All drawings contain the necessary measurements which are subject to standard tolerances. They are stated in inch & mm and are non-binding. Exact measurements, in particular for customized installation scenarios, can only be taken from the finished ceramic piece.