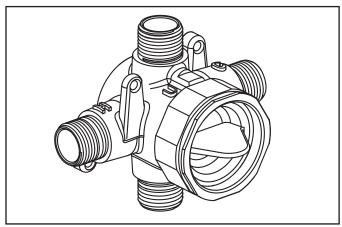

#### **RU101 SHOWN**

### **GENERAL DESCRIPTION:**

Valve body features cast brass construction with a pre-installed test cap. Features back-to-back capability. One-half inch inlets and outlets (choice of Universal, PEX Crimp, PEX Cold Expansion, CPVC or Stub-outs). Features test cap with stainless steel retaining ring with flats. Available with screwdriver stops. Rough-in plaster guard designed as rough-in guide and for use as thin wall mounting support. For use with TU series trim kits with cartridges.

Cast Brass Valve Body: Durable. Ideal material for prolonged contact with water.

**Flat Back:** Allows valve to be mounted flush against cross brace for easy and solid installation.

**Test Cap:** Allows valve body to be tested and flushed without the presence of the valve cartridge. Can be tested using test cap with air (200 psi) or water (300 psi).

Stainless Steel Retaining Ring with Flats: Secures test cap/cartridge in place and eliminates need for screws. Flats make it simple to loosen ring for quick, easy insertion/removal of test cap/cartridge.

**Back-to-Back Capability:** Hot and cold can be reversed quickly and easily.

**Exclusive Plaster Guard:** Plaster guard is designed to protect valve and act as a guide during installation. It can serve as mounting support for thin-wall installations.