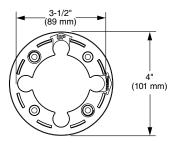

al outlets.

☐ RU108ESS Flash Rough Valve Body with PEX Cold Expansion Elbow Connections with Screwdriver Stops ½" PEX Cold Expansion Elbow inlets (ASTM F1960) / Universal outlets.

☐ RU109 Flash Rough Valve Body with CPVC Connections

½" CPVC inlets / Universal outlets.

☐ RU1098SS Flash Rough Valve Body with CPVC Connections with Screwdriver Stops

1/2" CPVC inlets / Universal outlets.

### SUGGESTED SPECIFICATION

Rough Valve Body shall feature a cast brass body. Shall feature back-to-back capability. Valve Body shall feature test cap to flush and test the lines. Shall feature stainless steel retaining ring with flats. Rough Valve Body shall be: Rough Valve Body - American Standard Model # RU10

© 2018 AS America Inc. 8/18



# Flash™ Rough Valve Bodies



### PLASTER GUARD FRONT VIEW



#### SIDE VIEW



NOTE: TO AVOID SHOWER RISE OR OTHER RELATED ISSUES, DO NOT USE PEX CONNECTIONS ON ANY OF THE OUTLETS.



# Flash™ Rough Valve Bodies

### **CODES AND STANDARDS**

These products meet or exceed the following codes and standards:

ASSE 1016 / ASME A112.18.1016 / CSA B125.16 ASME A112.18.1 / CSA B125.1



| UNIVERSAL                       |                                 | STUB-OUT FOR P                 | RESS-CONNECT FITTINGS          | CPVC                                    |                                         |  |
|---------------------------------|---------------------------------|--------------------------------|--------------------------------|-----------------------------------------|-----------------------------------------|--|
| RU101