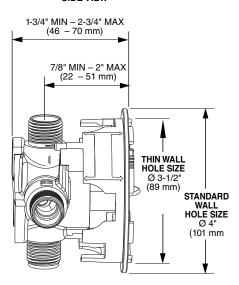

**Wide Rough-in Range:** From 1-3/4" to 2-3/4" from finished wall to the back of the valve.

#### SIDE VIEW

NOTE: TO AVOID SHOWER RISE OR OTHER RELATED ISSUES, DO NOT USE PEX CONNECTIONS ON ANY OF THE OUTLETS.