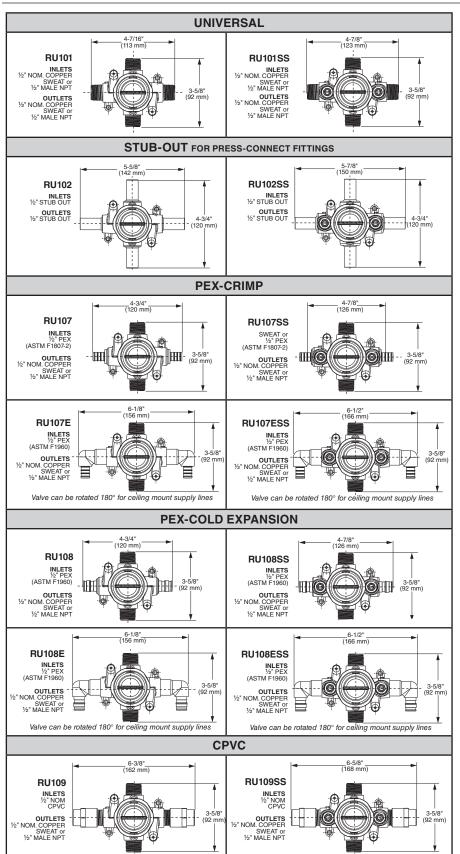

### **MODEL NUMBERS:**

☐ RU101 Flash Rough Valve Body with Flash Connections

1/2" Universal inlets/outlets.

□ RU101SS Flash Rough Valve Body with Flash Connections with Screwdriver Stops

1/2" Universal inlets/outlets.

☐ RU102 Flash Rough Valve Body with Stub-Out Connections

½" Stub-out inlets/outlets.

□ RU102SS Flash Rough Valve Body with Stub-Out Connections with Screwdriver Stops ½" Stub-out inlets/outlets.

☐ RU107 Flash Rough Valve Body with PEX Crimp Connections

1/2" PEX Crimp inlets (ASTM F1807) / Universal outlets.

☐ RU107SS Flash Rough Valve Body with PEX Crimp Connections with Screwdriver Stops

1/2" PEX Crimp inlets (ASTM F1807) / Universal outlets.

☐ RU107E Flash Rough Valve Body with PEX Crimp Elbow Connections

 $\frac{1}{2}$ " PEX Crimp Elbow inlets (ASTM F1807) / Universal outlets.

□ RU107ESS Flash Rough Valve Body with PEX Crimp Elbow Connections with Screwdriver Stops

1/2" PEX Crimp Elbow inlets (ASTM F1807) / Universal outlets.

☐ RU108 Flash Rough Valve Body with PEX Cold Expansion Connections

 $\frac{1}{2}$ " PEX Cold Expansion inlets (ASTM F1960) / Universal outlets.

☐ RU108SS Flash Rough Valve Body with PEX Cold Expansion Connections with Screwdriver Stops
1/2" PEX Cold Expansion inlets (ASTM F1960) / Universal outlets.

☐ RU108E Flash Rough Valve Body with PEX Cold Expansion Elbow Connections

 $\frac{1}{2}$ " PEX Cold Expansion Elbow inlets (ASTM F1960) / Universal outlets.

☐ RU108ESS Flash Rough Valve Body with PEX Cold Expansion Elbow Connections with Screwdriver Stops ½" PEX Cold Expansion Elbow inlets (ASTM F1960) / Universal outlets.

☐ RU109 Flash Rough Valve Body with CPVC Connections

½" CPVC inlets / Universal outlets.

☐ RU1098SS Flash Rough Valve Body with CPVC Connections with Screwdriver Stops

1/2" CPVC inlets / Universal outlets.