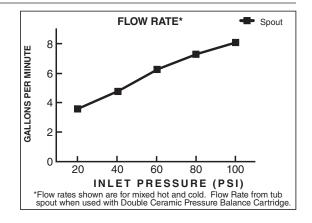

ctions with Screwdriver Stops

1/2" CPVC inlets / Universal outlets.

### SUGGESTED SPECIFICATION

Rough Valve Body shall feature a cast brass body. Shall feature back-to-back capability. Valve Body shall feature test cap to flush and test the lines. Shall feature stainless steel retaining ring with flats. Rough Valve Body shall be: Rough Valve Body - American Standard Model # RU10

© 2018 AS America Inc. 8/18



# Flash™ Rough Valve Bodies



### PLASTER GUARD FRONT VIEW



#### SIDE VIEW



NOTE: TO AVOID SHOWER RISE OR OTHER RELATED ISSUES, DO NOT USE PEX CONNECTIONS ON ANY OF THE OUTLETS.



# Flash™ Rough Valve Bodies

### **CODES AND STANDARDS**

These products meet or exceed the following codes and standards:

ASSE 1016 / ASME A112.18.1016 / CSA B125.16 ASME A112.18.1 / CSA B125.1



| UNIVERSAL                       |                                 | STUB-OUT FOR P                 | RESS-CONNECT FITTINGS          | CPVC                                    |                                         |  |
|---------------------------------|---------------------------------|--------------------------------|--------------------------------|-----------------------------------------|-----------------------------------------|--|
| RU101                           | RU101SS                         | RU102 RU102SS                  |                                | RU109                                   | RU109SS                                 |  |
|                                 |                                 |                                |