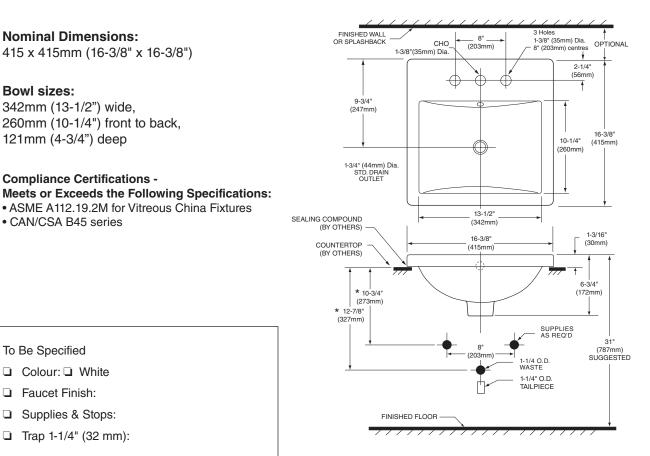

## **STUDIO CARRÉ COUNTERTOP SINK**

- Vitreous china
- Square countertop mount sink with unique tapered interior bowl
- Cutout template supplied
- Rear overflow (Faucet shown not included)

Nominal Dimensions:

342mm (13-1/2") wide,

121mm (4-3/4") deep

CAN/CSA B45 series

415 x 415mm (16-3/8" x 16-3/8")

260mm (10-1/4") front to back,

**Compliance Certifications -**

ASME A112.19.2M for Vitreous China Fixtures

- 0642 008 Faucet holes on 203mm (8") centres
- 0642 001 Centre hole only

**Bowl sizes:** 

## To Be Specified

- □ Colour: □ White
- Faucet Finish:
- Supplies & Stops:
- □ Trap 1-1/4" (32 mm):

NOTES:

\* DIMENSIONS SHOWN FOR LOCATION OF SUPPLIES AND "P" TRAP ARE SUGGESTED. FAUCETS NOT INCLUDED WITH FIXTURE AND MUST BE ORDERED SEPARATELY.

FOR COUNTERTOP CUTOUT AND INSTALLATION INSTRUCTIONS USE TEMPLATE SUP-PLIED WITH SINK.

SEALING COMPOUND SUPPLIED BY OTHERS.

IMPORTANT: Dimensions of fixtures are nominal and may vary within the range of tolerances established by ANSI Standard A112.19.2