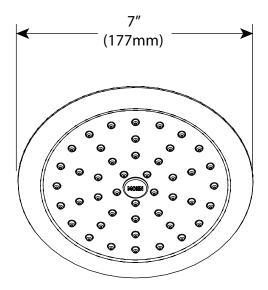

Models: S6310 series

CRITICAL DIMENSIONS

FOR MORE INFORMATION CALL: 1-800-BUY-MOEN www.moen.com