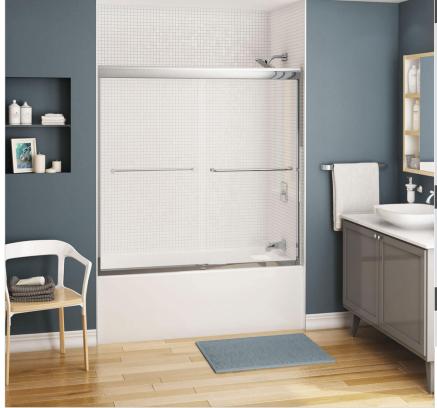

## Kameleon Sliding Tub Door 51-55 x 57 in. 6 mm

**Model number:** 

134560

**Dimensions:** 51-55" x 57" Door Type: Bypass Installation: Tub Door

# Kameleon Sliding Tub Door 51-55 x 57 in. 6 mm

**Model number:** 

134560

**Dimensions:** 51-55" x 57" **Installation:** Tub Door **Door Type:** Bypass

STANDARD

| Description          | Opening Door<br>Adjustable | М   | L<br>Adjustable | Н   |
|----------------------|----------------------------|-----|-----------------|-----|
| Tub Door 51"x55"x6mm | 21 1/2"- 25 1/2"           | 24" | 51" - 55"       | 57" |
| Tub Door 55"x59"x6mm | 23 1/2" - 27 1/2"          | 24" | 55" - 59"       | 57" |