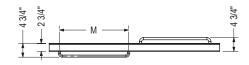

# Kameleon Sliding Tub Door 51-55 x 57 in. 6 mm

**Model number:** 

134560

**Dimensions:** 51-55" x 57" **Installation:** Tub Door **Door Type:** Bypass

STANDARD

| Description          | Opening Door<br>Adjustable | М   | L<br>Adjustable | Н   |
|----------------------|----------------------------|-----|-----------------|-----|
| Tub Door 51"x55"x6mm | 21 1/2"- 25 1/2"           | 24" | 51" - 55"       | 57" |
| Tub Door 55"x59"x6mm | 23 1/2" - 27 1/2"          | 24" | 55" - 59"       | 57" |