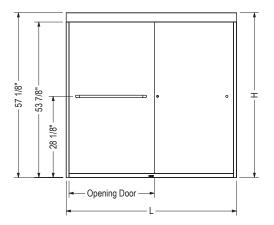

# Kameleon Sliding Tub Door 51-55 x 57 in. 6 mm

**Model number:** 

134560

**Dimensions:** 51-55" x 57" **Installation:** Tub Door **Door Type:** Bypass

STANDARD

| Description          | Opening Door<br>Adjustable | М   | L<br>Adjustable | Н   |
|----------------------|----------------------------|-----|-----------------|-----|
| Tub Door 51"x55"x6mm | 21 1/2"- 25 1/2"           | 24" | 51" - 55"       | 57" |
| Tub Door 55"x59"x6mm | 23 1/2" - 27 1/2"          | 24" | 55" - 59"       | 57" |

All dimensions are approximate. Structure measurements must be verified against the unit to ensure proper fit.

**Dimensions:** 

51-55 x 57 in. (1295-1397 x 1448 mm)

**Glass Thickness:** 

1/4 in. (6 mm)

Weight:

85 lbs (38.55 kg)

Frame type:

Semi-frameless

**Opening:** 

Reversible

**Door adjustment:** 

4 in. (102 mm)

Minimum access:

21 1/2 (546 mm)

Maximum access:

25 1/2 (546 mm)

|   | Project:        |
|---|-----------------|
|   | Contractor:     |
|   | Representative: |
|   | Date:           |
|   | Tel:            |
|   | Notes:          |
|   |                 |
| _ |                 |