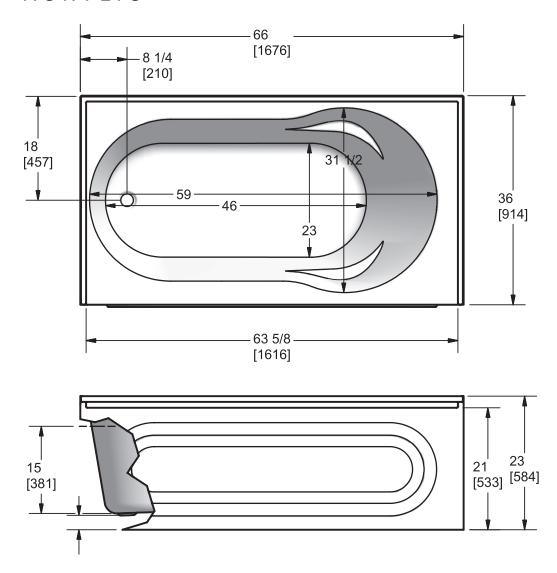

#### Model AC3616 L/R

Length: 66" (1676 mm) Width: 36" (914 mm) Height: 23" (584 mm)

Shipping Weight: 116 lbs. (52.7 Kg) Water to Overflow: 47.9 gallons (218 Litres) Minimum Water Capacity: 32 gallons (146 Litres)

# ACRYLIC

Measurement tolerances ± 1/4" (6.3 mm)

All bathing fixtures comply with the applicable Canadian Standards.

For installation procedures, please refer to instructions included with each unit.

This sheet approximately describes products and equipment manufactured or supplied by Hytec Plumbing Products. Because of ongoing efforts to improve both design and quality, products and equipment actually furnished may differ without prior notice.