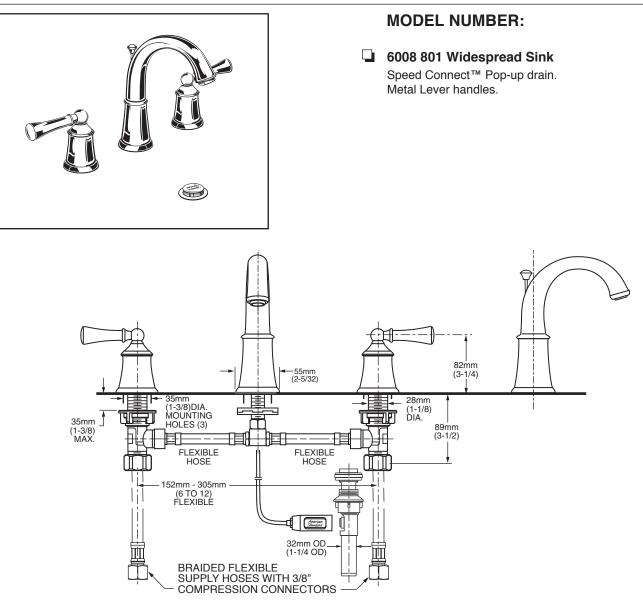

### **GENERAL DESCRIPTION:**

Cast brass valve bodies with flexible hose connections for 6" to 12" (152 to 305mm) installations. 1/4 turn washerless ceramic disk valve cartridges. Metal spout with metal colour-matched underbody. One-half inch male inlet shanks with brass coupling nuts. 20 inch (508mm) long flexible stainless steel drain cable is pre-assembled to faucet body. Non-Metallic Speed Connect<sup>™</sup> drain body with 1-1/4 inch (32mm) tailpiece. 1.25 gpm/5.7L/min. maximum flow rate at 60 p.s.i. (414kPa).

### **PRODUCT FEATURES:**

Cast Brass Valve Bodies: Durable. Ideal for prolonged contact with water.

**Ceramic Disc Valve Cartridge:** Assures a lifetime of drip-free performance.

Low Lead: Meets NSF Standard 61 requirements.

#### **Exclusive Speed Connect Drain:**

- 1/3 the Parts installs in 1/3 the time.
- No tools or plumbers putty required for installation.
- No adjustments required seals the first time, every time.
- · Flexible stainless steel cable installs effortlessly in tight spaces.

**Simple Installation:** Fast and easy one person installation. Faucet drops in from top. Quick spin nuts secure faucet in place.

**Choice of Finishes:** Available in Polished Chrome, and Satin (PVD).

American Standard

# **CODES AND STANDARDS**

These products meet or exceed the following codes and standards:

ANSI A117.1 ASME A112.18.1M NSF 61 IAPMO (cUPC)

|          |                                                                           | Finish Options     |              |
|----------|---------------------------------------------------------------------------|--------------------|--------------|
| Product  |                                                                           | Polished<br>Chrome | PVD<br>Satin |
| Number   | Description                                                               | 002                | 295          |
| 6008 801 | Two-Handle Sink faucet. Speed Connect™ Pop-up drain. Metal Lever Handles. |                    |              |