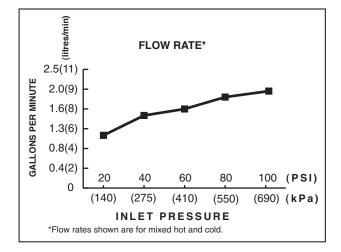

### **GENERAL DESCRIPTION:**

Cast brass valve bodies with flexible hose connections for 6" to 12" (152 to 305mm) installations. 1/4 turn washerless ceramic disk valve cartridges. Metal spout with metal colour-matched underbody. One-half inch male inlet shanks with brass coupling nuts. 20 inch (508mm) long flexible stainless steel drain cable is pre-assembled to faucet body. Non-Metallic Speed Connect<sup>™</sup> drain body with 1-1/4 inch (32mm) tailpiece. 1.25 gpm/5.7L/min. maximum flow rate at 60 p.s.i. (414kPa).