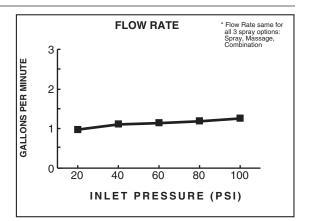

### **GENERAL DESCRIPTION:**

Flush mount body spray. Swivel spray with adjustable spray pattern automatically extends when water is turned on and auto retracts when water is turned off. Spray pattern adjusts from full spray to combination to massage. Spray position adjusts up to 15° in any direction. Easy clean spray nozzles. Brass escutcheon. Fits wall cavity using standard 2" x 4" studs. Installs as one piece. Plaster guard serves as a rough-in guide and pipe plug. 1.5gpm/5.7L/min. maximum flow rate.