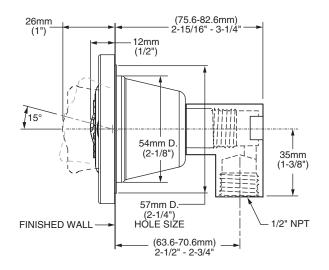

### **GENERAL DESCRIPTION:**

Flush mount body spray. Swivel spray with adjustable spray pattern automatically extends when water is turned on and auto retracts when water is turned off. Spray pattern adjusts from full spray to combination to massage. Spray position adjusts up to 15° in any direction. Easy clean spray nozzles. Brass escutcheon. Fits wall cavity using standard 2" x 4" studs. Installs as one piece. Plaster guard serves as a rough-in guide and pipe plug. 1.5gpm/5.7L/min. maximum flow rate.

**Simple Spray Adjustment:** Spray position adjusts up to 15° in any direction.

**One Piece Installation:** No loose parts to lose or reassemble on site.

Easy Clean Spray Nozzles: Easily clean lime and calcium buildup.