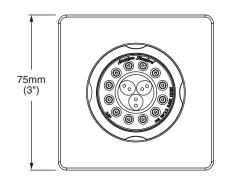

### **GENERAL DESCRIPTION:**

Flush mount body spray. Swivel spray with adjustable spray pattern automatically extends when water is turned on and auto retracts when water is turned off. Spray pattern adjusts from full spray to combination to massage. Spray position adjusts up to 15° in any direction. Easy clean spray nozzles. Brass escutcheon. Fits wall cavity using standard 2" x 4" studs. Installs as one piece. Plaster guard serves as a rough-in guide and pipe plug. 1.5gpm/5.7L/min. maximum flow rate.

#### **PRODUCT FEATURES:**

**MODEL NUMBER:** 

□ 1660.140 Multifunction Square Body Spray Flush Mount, 1/2" NPT Male Connection

Flush Mount: Clean look.

Adjustable Spray Pattern: 3 spray options to customize shower experience to personal taste.