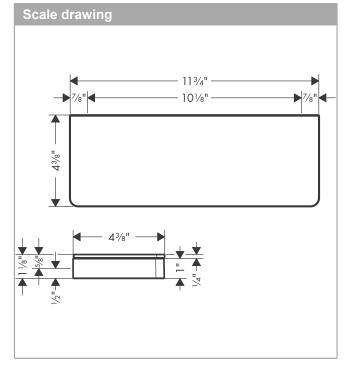

### AXOR Universal Accessories Axor Universal Shelf

Finishes : brushed nickel Part no. : 42838820

| Spare parts list Year of production: >02/16 |                                          |          |   |   |
|---------------------------------------------|------------------------------------------|----------|---|---|
|                                             |                                          |          |   |   |
| 1                                           | mounting set                             | 92841000 | - | 1 |
| 2                                           | excentric socket                         | 97604000 | - | 1 |
| 3                                           | cover                                    | 92427820 | - | 1 |
| а                                           | cover                                    | 42891820 | - | 1 |
| b                                           | set of adapters                          | 42870820 | - | 1 |
| С                                           | mounting kit for two-sided glass montage | 42841000 | - | 1 |