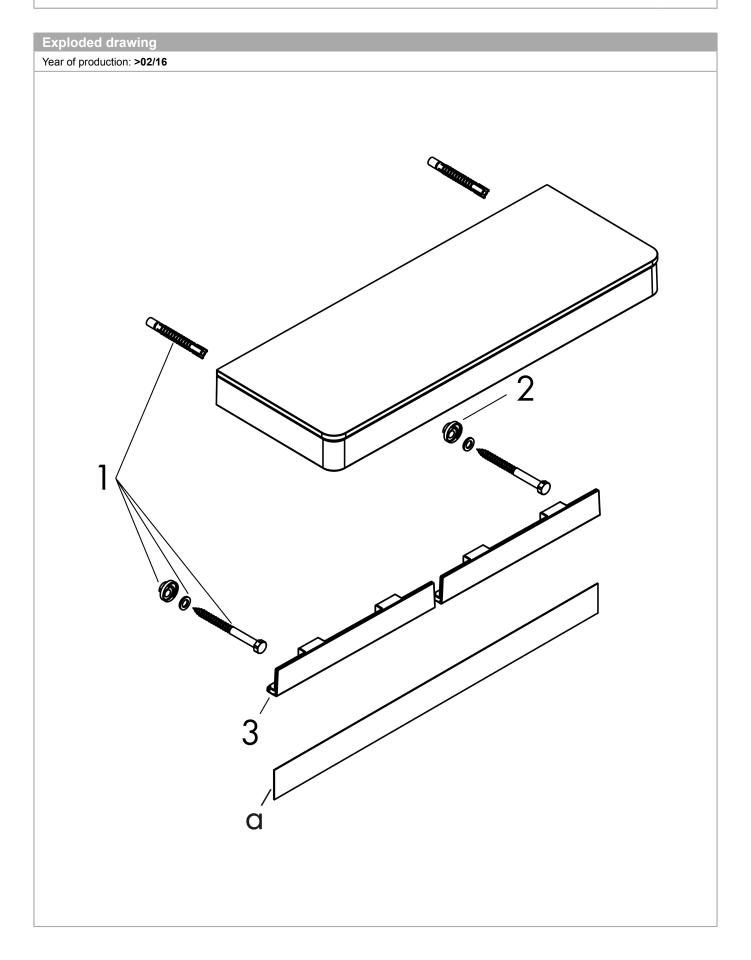

### AXOR Universal Accessories Axor Universal Shelf

Finishes : brushed nickel Part no. : 42838820

| Spare parts list Year of production: >02/16 |                                          |          |   |   |
|---------------------------------------------|------------------------------------------|----------|---|---|
|                                             |                                          |          |   |   |
| 1                                           | mounting set                             | 92841000 | - | 1 |
| 2                                           | excentric socket                         | 97604000 | - | 1 |
| 3                                           | cover                                    | 92427820 | - | 1 |
| а                                           | cover                                    | 42891820 | - | 1 |
| b                                           | set of adapters                          | 42870820 | - | 1 |
| С                                           | mounting kit for two-sided glass montage | 42841000 | - | 1 |