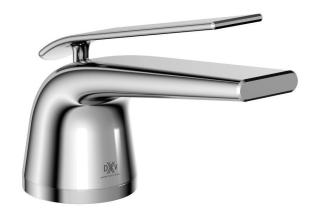

## **DXV MODULUS**<sup>™</sup>

## SINGLE LEVER LAVATORY FAUCET

- · Sleek, modern design with fluid and balanced proportions
- Features a decorative base ring with a two tone finish in either Polished Chrome or Brushed Nickel. depending on the Faucet finish selected
- · Ceramic disc valve cartridges
- Lead Free—faucet contains ≤0.25% total lead content by weighted volume
- Maximum flow rate: 1.2 gpm (4.5 L/min)