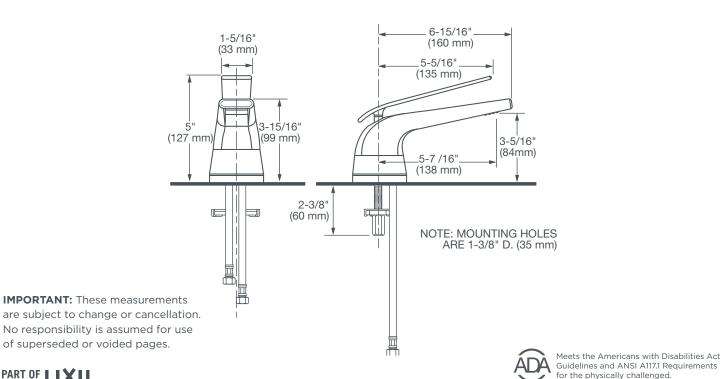

## **DXV MODULUS**<sup>™</sup>

## SINGLE LEVER LAVATORY FAUCET

- · Sleek, modern design with fluid and balanced proportions
- Features a decorative base ring with a two tone finish in either Polished Chrome or Brushed Nickel. depending on the Faucet finish selected
- · Ceramic disc valve cartridges
- Lead Free—faucet contains ≤0.25% total lead content by weighted volume
- Maximum flow rate: 1.2 gpm (4.5 L/min)