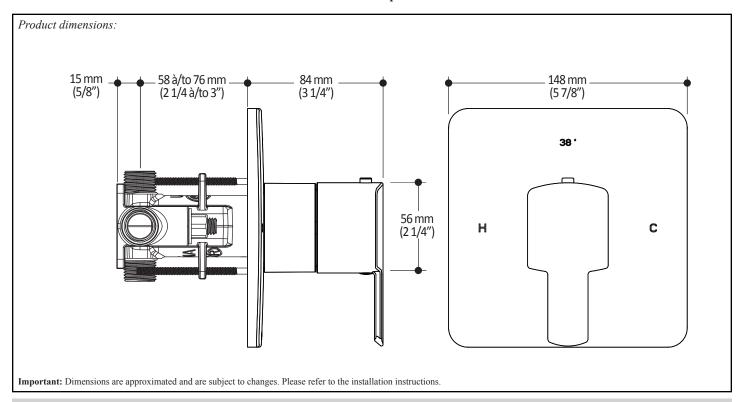

#### **Features**

- No visible screw
- Water 1/2" male inlet NPT threaded or welded
- · Shut-off valves included
- · Solid brass construction
- Total adjustment of 19mm (3/4")
- Included support for better stability during installation

#### **Installation Notes**

This product must be installed following the installation instructions provided.