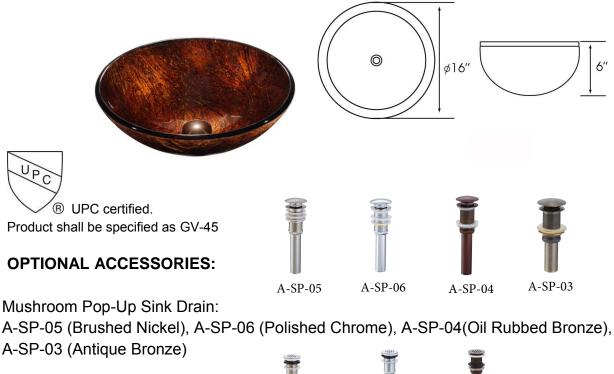

#### **MODEL GV-45** SPECIFICATIONS

## GENERAL

Fine quality hand carved tempered glass vessel sink.

# **DESIGN FEATURES**

Bowl depth 6" and over all 16" Diameter Finish: Beautiful hand carved finish outside. Material: Fine Quality Tempered Glass.

### Other: Drain opening 1-3/4"

19 Holes Grid Sink Drain:

A-SP-20GC

A-SP-21GN

A-SP-22GB

A-SP-21GN (Brushed Nickel), A-SP-20GC (Polished Chrome), A-SP-22GB(Oil Rubbed Bronze)