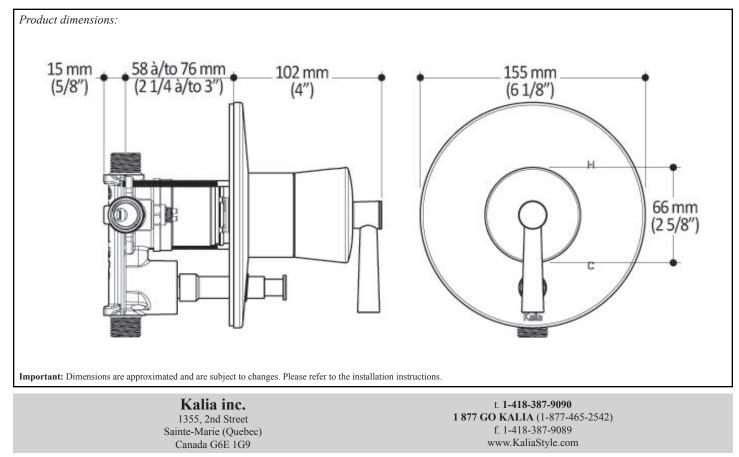

#### Certifications

*The specified model meets or exceeds the following standards:* 

ASME A112.18.1 / CSA B125.1

- Dimensions: 362mm x 184mm x 191mm (14 1/4" x 7 1/4" x 7 1/2")
- **Volume**: 0.45 cu ft (0.013 cu m)
- Total weight: 4.94 lb (2.24 kg)