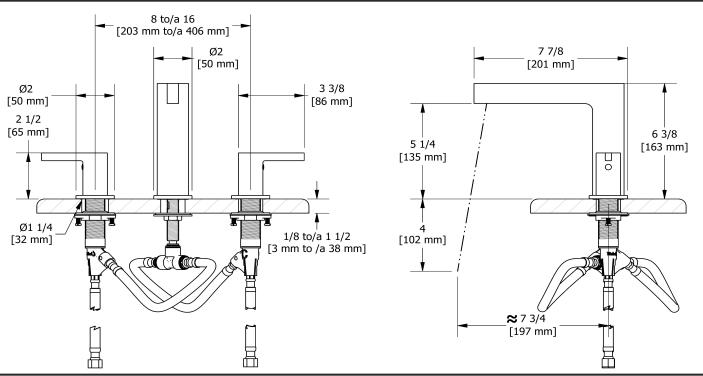

# **Specifications**

## **Descriptions**

- Ceramic cartridge
- Push drain
- 3/8" speedway compression
- GPM will be reduced in the course of 2020–2021. Technical sheets on our web site will be updated when the change comes into effect.

## Available colors

• C : Chrome

#### Available flow

• 5.7 L/min, 1.5 gpm (US) 60psi \* \*EPA certification applicable to the indicated model only\*

## **Certifications**

- CSA B125.1
- NSF/ANSI standard 61 and 372
- ASME A112.18.1
- ADA







Sizes, models and finishes may differ from thoses presented.

## Warranty

This Riobel Inc. product you have purchased carries a Limited Lifetime Warranty on the chrome, PVD finish, blacks and all working parts and is guaranteed from the initial purchase date against all manufacturing defects. All other finishes, including plastic components, are guaranteed for one year. All electric and/or electronic parts are covered by a 5-year limited warranty.

## **Customer Service**

Ontario, West Canada: 888-287-5354 Quebec, Maritimes, United States: 866-473-8442