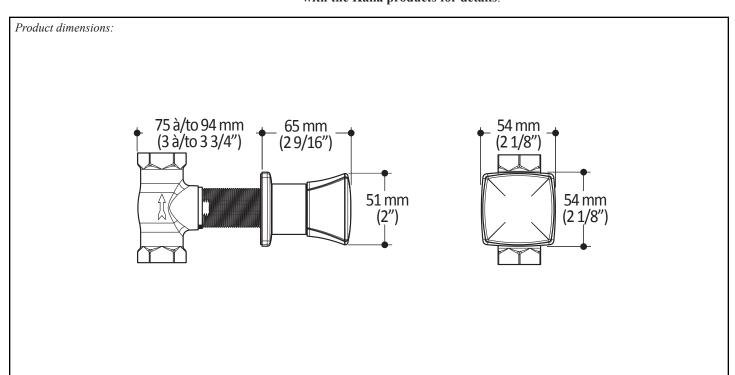

## Kalia inc.

Important: Dimensions are approximated and are subject to changes. Please refer to the installation instructions.

1355, 2nd Street Sainte-Marie (Quebec) Canada G6E 1G9 t. **1-418-387-9090 1 877 GO KALIA** (1-877-465-2542) f. 1-418-387-9089 www.KaliaStyle.com