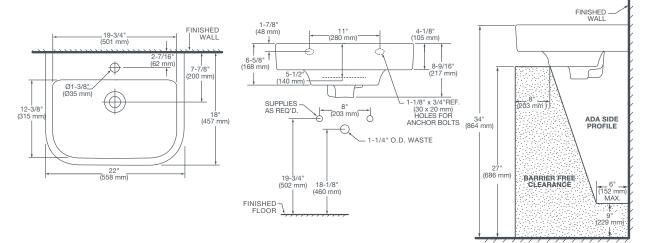

#### DIMENSIONS

**NOMINAL DIMENSIONS** 22" x 18" x 8-9/16" (558 x 457 x 217 mm)

## **BOWL INSIDE DIMENSIONS**

19-3/4" (501 mm) wide 12-3/8" (315 mm) front to back 5-1/2" (140 mm) depth

## **COMPLIANCE CERTIFICATIONS**

Meets or Exceeds ASME A112.19.2/CSA B45.1

Meets the Americans with Disabilities Act Guidelines and ANSI A117.1 Requirements for Accessible and Usable Building Facilities-Check Local Codes.

#### NOTES:

Dimensions shown for location supplies and "P" trap are suggested. Provide suitable reinforcement for all wall supports. Slab/pedestal anchors and mounting features to be furnished by others. Fittings not included with fixture and must be ordered separately.