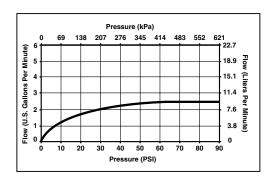

# **STANDARD SPECIFICATIONS:**

- Standard 1/2" pipe fitting connection.
- Max. 2.50 gpm @ 80 psi, 9.5 L/min @ 550 kPa
- Wrench flats for tightening.
- Solid fabricated brass showerhead.
- Showerhead is intended for ceiling supply but ball connector rotates and pivots (15° in all directions) so it can be used with wall mounted showerheads.