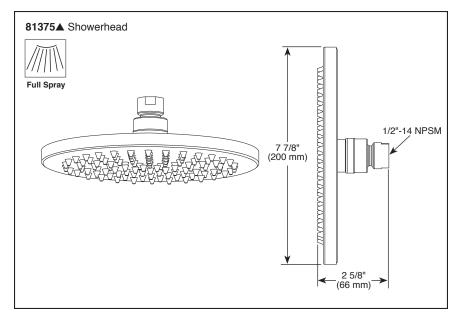

# BRIZO° SHOWERHEAD

# ■ Round Ceiling Mount Showerhead

# **STANDARD SPECIFICATIONS:**

- Standard 1/2" pipe fitting connection.
- Max. 2.50 gpm @ 80 psi, 9.5 L/min @ 550 kPa
- Wrench flats for tightening.
- Solid fabricated brass showerhead.
- Showerhead is intended for ceiling supply but ball connector rotates and pivots (15° in all directions) so it can be used with wall mounted showerheads.