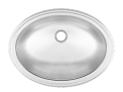

## VANITY BASIN: V1418/5 V1418/5 | 2000102518

Single compartment self rimming vanity basin less faucet ledge. 18 gauge (1.2 mm), type 304 (CNS 18/10) stainless steel. Mrror finished rim, #4 satin finished bowl. Undercoated to reduce condensation and resonance. Includes factory applied rim seal, cutout template, and installation hardware. Certified to ASME A112.19.3-2008 / CSA B45.4-08.

Center back waste location, accepts 1 1/4" (32 mm) waste assembly (not included).

Model Ontion

V1418/5D - Center back waste location. Includes 1 1/2" (38 mm) duplex waste assembly with rubber stopper.

| TECHNICAL DATA             |                                |
|----------------------------|--------------------------------|
| type of basin              | vanity basin                   |
| bowl depth                 | 5"                             |
| Bowl finish                | Satin finished                 |
| Bowl front to back         | 11"                            |
| Bowl left to right         | 15 1/2"                        |
| gross weight               | 3.51 kg                        |
| material                   | Stainless steel                |
| material code              | 1.4301 Chrome Nickel steel V2A |
| material thickness grade   | 18 gauge (1.2 mm)              |
| overall depth (front-back) | 13 3/4"                        |
| overall width (left-right) | 18 1/4"                        |
| overflow                   | no                             |
| Faucet ledge               | No                             |
| type of waste kit          | optional grid strainer         |
| undercoated                | yes                            |
| Waste hole position        | centre back                    |
| waste size                 | DN 32                          |
| net weight                 | 2.81 kg                        |
| Wheelchair compliant       | Yes                            |