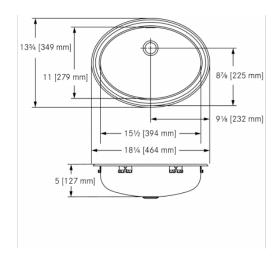

Center back waste location, accepts 1 1/4" (32 mm) waste assembly (not included).

Model Ontion

V1418/5D - Center back waste location. Includes 1 1/2" (38 mm) duplex waste assembly with rubber stopper.

| TECHNICAL DATA             |                                |
|----------------------------|--------------------------------|
| type of basin              | vanity basin                   |
| bowl depth                 | 5"                             |
| Bowl finish                | Satin finished                 |
| Bowl front to back         | 11"                            |
| Bowl left to right         | 15 1/2"                        |
| gross weight               | 3.51 kg                        |
| material                   | Stainless steel                |
| material code              | 1.4301 Chrome Nickel steel V2A |
| material thickness grade   | 18 gauge (1.2 mm)              |
| overall depth (front-back) | 13 3/4"                        |
| overall width (left-right) | 18 1/4"                        |
| overflow                   | no                             |
| Faucet ledge               | No                             |
| type of waste kit          | optional grid strainer         |
| undercoated                | yes                            |
| Waste hole position        | centre back                    |
| waste size                 | DN 32                          |
| net weight                 | 2.81 kg                        |
| Wheelchair compliant       | Yes                            |