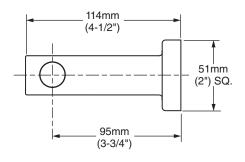

## **MODEL NUMBER:**

335230 - Toilet Tissue Holder

## **PRODUCT FEATURES:**

**Materials of Construction:** Metal construction for durability & long life.

Concealed Mounting: No exposed set screws.

Easy to Install

**Durability of Finishes:** Chrome and PVD finishes will never tarnish.