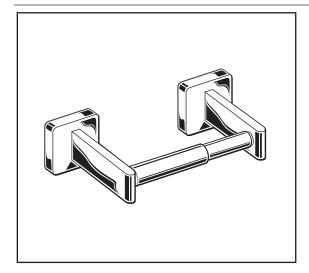

## **MODEL NUMBER:**

335230 - Toilet Tissue Holder

## **PRODUCT FEATURES:**

**Materials of Construction:** Metal construction for durability & long life.

Concealed Mounting: No exposed set screws.

Easy to Install

**Durability of Finishes:** Chrome and PVD finishes will never tarnish.