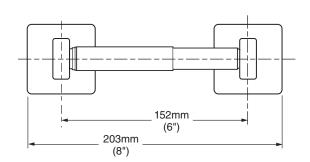

## **MODEL NUMBER:**

335230 - Toilet Tissue Holder

## **PRODUCT FEATURES:**

**Materials of Construction:** Metal construction for durability & long life.

Concealed Mounting: No exposed set screws.

Easy to Install

**Durability of Finishes:** Chrome and PVD finishes will never tarnish.