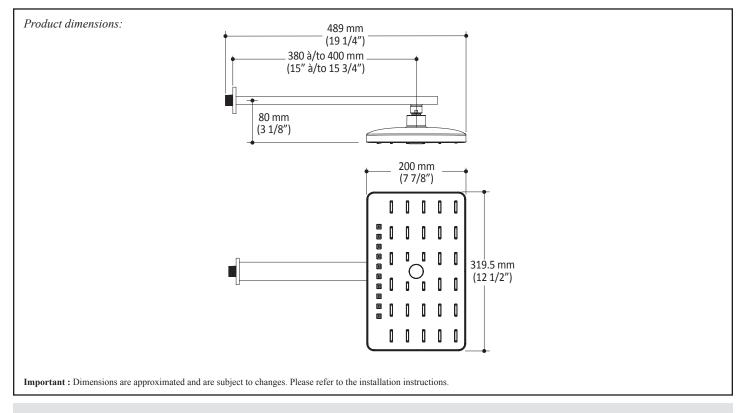

### Features

- Water 1/2" female inlet NPT
- Dimensions: 200 x 319.5 mm (7 7/8"x 12 1/2")
- Anti-scale system with soft sprays
- Adjustable orientation swivel
- 2 direct positions and 1 shared position