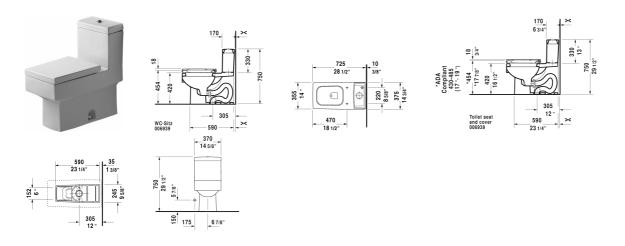

| One-Piece toilet                                                                                                                                | Dimension                 | Weight   | Order number |
|-------------------------------------------------------------------------------------------------------------------------------------------------|---------------------------|----------|--------------|
| syphonic, 12" rough-in, with single flush piston valve, top flush, vertical outlet, cUPC $\$$ listed*, 1.28 gpf                                 |                           |          |              |
| Colors                                                                                                                                          |                           |          |              |
| 00 White                                                                                                                                        |                           |          |              |
| Variant                                                                                                                                         |                           |          |              |
| •                                                                                                                                               | 14 5/8" x 28 1/8" Inch    | 116.9 lb | 2103010005   |
| Infobox                                                                                                                                         |                           |          |              |
| st Complies with following standards: ASME A112.19.2/CSA B45.                                                                                   | 1, Not available with Won | derGliss |              |
|                                                                                                                                                 |                           |          |              |
| Toilet seat and cover removable, elongated, hinges stainless steel, with slow close                                                             |                           | 6.2 lb   | 006939       |
| Mounting set for One-Piece and Two-Piece toilets, outlet 3/8" - male thread, wall connection 1/2" - female thread, 1/2", North American version | 15" Inch                  | 1.1 lb   | 001431       |
|                                                                                                                                                 |                           |          |              |

All drawings contain the necessary measurements which are subject to standard tolerances. They are stated in inch & mm and are non-binding. Exact measurements, in particular for customized installation scenarios, can only be taken from the finished ceramic piece.