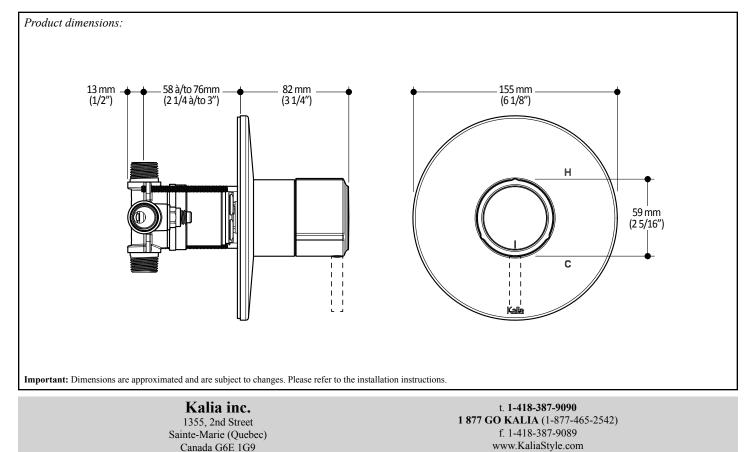

# **BF1150** 1/2" Pressure Balance Valve and Decorative Trim

#### **Installation Notes**

This product must be installed following the installation instructions provided.