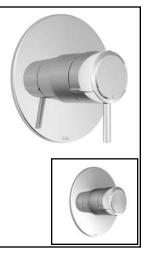

# **BF1150** 1/2" Pressure Balance Valve and Decorative Trim

#### Features

- No visible screw
- Water 1/2" male inlet NPT threaded or welded
- Shut-off valves included
- Solid brass construction
- Total adjustment of 19mm (3/4")
- Can be installed back-to-back
- PVD finish (Physical Vapour Deposit): A high technology process that protects the surface finish for increased durability

## **Colors (Finishes)**

- Chrome : BF1150-110
- Brushed Nickel PVD : BF1150-120