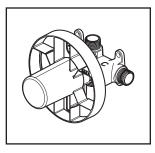

# 101559 1/2" Thermostatic valve **SPECIFICATIONS**

### **Features**

- 1/2" NPT male inlet threaded or sweat
- Integrated service stops
- Total adjustment of 19 mm (3/4")
- Support for better stability during installation included
- Solid brass construction