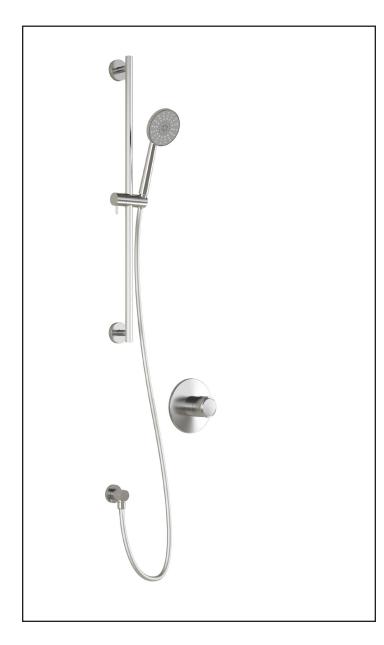

## STANDARD: PB1 Pressure Balance Shower System

**SPECIFICATIONS** 

#### **Components included**

- 102852-XXX \* : 3-jet handshower
- 101323-XXX \* : Wallbar
- 101620-XXX \*: 60" flexible and soft PVC hose
- BF1150-XXX \* : 1/2" Pressure balance valve and decorative trim
- 102847-XXX \* : Wall outlet