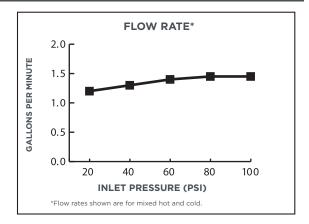

## **GENERAL DESCRIPTION:**

Durable cast brass spout. 1/4 turn washerless ceramic disc valve cartridges. Metal lever handles. One-half inch brass male inlet shanks with brass supply nuts. 20 inch (500mm) long flexible stainless steel drain cable is pre-assembled to f aucet body. Metal Speed Connect® drain body with 1-1/4 inch (32mm) tail piece (7186 201) 1.25 gpm/5.7L/min. m aximum flow rate.