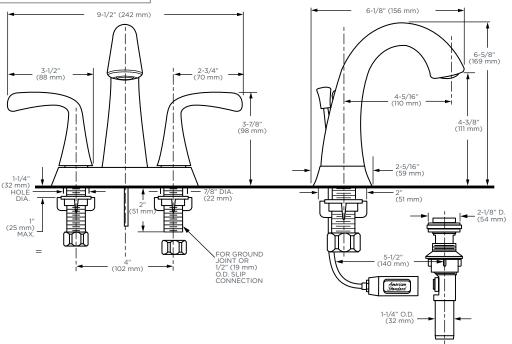

# **MODEL NUMBER:**

7186 201 Fluent 2-Handle Centerset
Metal Speed Connect® Popup drain.
Metal Lever Handles.

## **GENERAL DESCRIPTION:**

Durable cast brass spout. 1/4 turn washerless ceramic disc valve cartridges. Metal lever handles. One-half inch brass male inlet shanks with brass supply nuts. 20 inch (500mm) long flexible stainless steel drain cable is pre-assembled to f aucet body. Metal Speed Connect® drain body with 1-1/4 inch (32mm) tail piece (7186 201) 1.25 gpm/5.7L/min. m aximum flow rate.

#### SUGGESTED SPECIFICATION:

4" (102 mm) centerset lavatory faucet shall feature cast brass spout. Shall also feature 1/4 turn washerless ceramic disc valve cartridges. Shall also feature a metal drain body with stainless steel cable actuation. Fitting shall be American Standard Model # 7186 . . . .