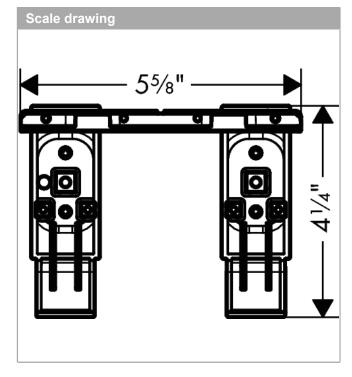

#### **Features**

- · For installing an accessory on a rail, or for combining toilet paper holder with shelf or soap dish
- Fits with soap dish/shelf #42803000 or shelf 300mm #42838000 with roll holder #42836000