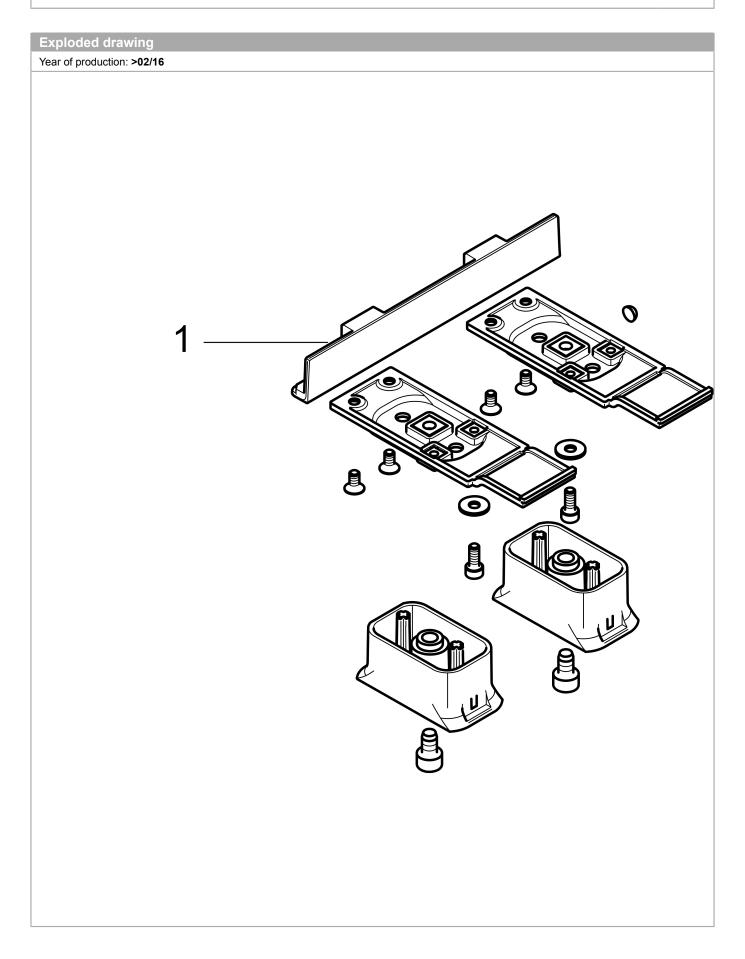

#### AXOR Universal Accessories AXOR Universal Modular Adaptor Set

Finishes : brushed nickel Part no. : 42870820

| Year of production: >02/16 |                            |          |       |    |
|----------------------------|----------------------------|----------|-------|----|
| Pos.                       | Description                | Part no. | Price | PU |
| 1                          | cover                      | 92464000 | -     | 1  |
| a                          | hexagon socket screw M6x10 | 92847000 | -     | 1  |