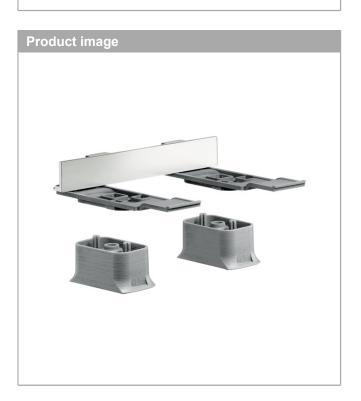

#### **Features**

- · For installing an accessory on a rail, or for combining toilet paper holder with shelf or soap dish
- Fits with soap dish/shelf #42803000 or shelf 300mm #42838000 with roll holder #42836000