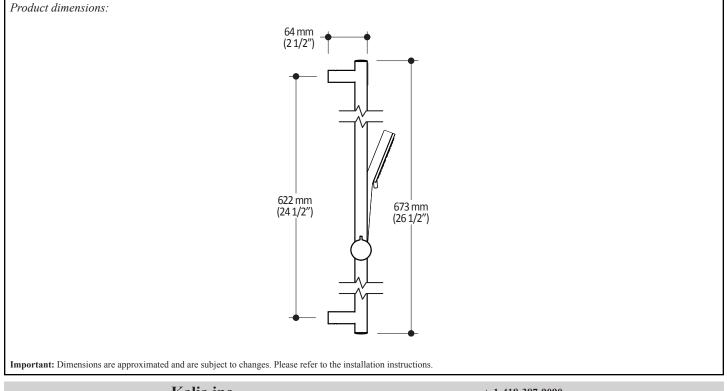

#### 2-jet handshower :

- Diameter of 102mm (4")
- Anti-scale system with soft sprays
- Water G1/2 male inlet
- 2 direct positions and 1 shared position *Wallbar* :
- Total height of 673mm (26 1/2")
- Locking system of 1/4 turn