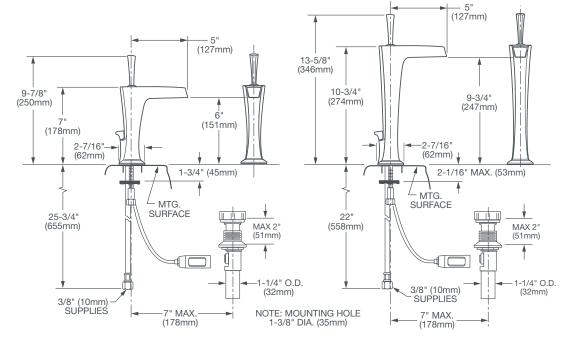

## **DESCRIPTION**

Single Control Monoblock Lavatory Faucet Single Control Monoblock Vessel Faucet PRODUCT NUMBER

D35104100.XXX

D35104150.XXX

**IMPORTANT:** These measurements are subject to change or cancellation. No responsibility is assumed for use of superseded or voided pages.