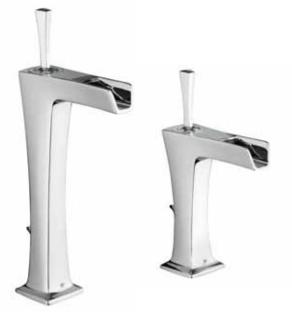

## SINGLE LEVER AND VESSEL LAVATORY FAUCETS

- **AVAILABLE FINISHES**Polished Chrome
  Brushed Nickel
- FINISH CODE 100 144

- Cast brass spout and body with exposed water delivery
- · Ceramic disc valve cartridge
- 3/8" Compression braided, stainless steel flexible supply hose
- Speed Connect® with 1-1/4" drain
- Lead Free—faucet contains ≤ 0.25% total lead content by weighted volume
- Maximum Flow Rate: 1.5 GPM (5.7L/min)

## **DESCRIPTION**

Single Control Monoblock Lavatory Faucet Single Control Monoblock Vessel Faucet PRODUCT NUMBER

D35104100.XXX

D35104150.XXX

**IMPORTANT:** These measurements are subject to change or cancellation. No responsibility is assumed for use of superseded or voided pages.