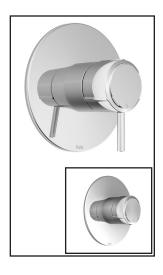

**BF1150** 

# 1/2" Pressure Balance Valve and Decorative Trim

**SPECIFICATIONS** 

### **Features**

- · No visible screw
- Water 1/2" male inlet NPT threaded or welded
- · Shut-off valves included
- · Solid brass construction
- Total adjustment of 19mm (3/4")
- Can be installed back-to-back
- PVD finish (Physical Vapour Deposit): A high technology process that protects the surface finish for increased durability

# **Colors (Finishes)**

• Chrome: BF1150-110

• Brushed Nickel PVD: BF1150-120