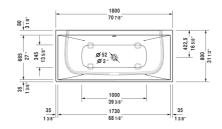

| Bathtub                                                                                                 | Dimension              | Weight   | Order number    |
|---------------------------------------------------------------------------------------------------------|------------------------|----------|-----------------|
| back-to-wall, with seamless panel and support frame, with two backrest slopes, cUPC listed, DuraSolid A |                        |          |                 |
| Colors                                                                                                  |                        |          |                 |
| 00 White                                                                                                |                        |          |                 |
| Variant                                                                                                 |                        |          |                 |
| Base tub                                                                                                | 70 7/8" x 31 1/2" Inch | 207.2 lb | 700429000000090 |
|                                                                                                         |                        |          |                 |
| Suitable products                                                                                       |                        |          |                 |
| Tile flange ,                                                                                           |                        |          | 790112          |
|                                                                                                         |                        |          |                 |

All drawings contain the necessary measurements which are subject to standard tolerances. They are stated in inch & mm and are non-binding. Exact measurements, in particular for customized installation scenarios, can only be taken from the finished ceramic piece.