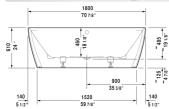

| Bathtub                                                                                                 | Dimension              | Weight   | Order number    |
|---------------------------------------------------------------------------------------------------------|------------------------|----------|-----------------|
| back-to-wall, with seamless panel and support frame, with two backrest slopes, cUPC listed, DuraSolid A |                        |          |                 |
| Colors                                                                                                  |                        |          |                 |
| 00 White                                                                                                |                        |          |                 |
| Variant                                                                                                 |                        |          |                 |
| Base tub                                                                                                | 70 7/8" x 31 1/2" Inch | 207.2 lb | 700429000000090 |
|                                                                                                         |                        |          |                 |
| Suitable products                                                                                       |                        |          |                 |
| Tile flange ,                                                                                           |                        |          | 790112          |
|                                                                                                         |                        |          |                 |

All drawings contain the necessary measurements which are subject to standard tolerances. They are stated in inch & mm and are non-binding. Exact measurements, in particular for customized installation scenarios, can only be taken from the finished ceramic piece.