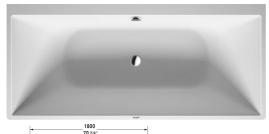

| Bathtub                                                                                                 | Dimension              | Weight   | Order number    |
|---------------------------------------------------------------------------------------------------------|------------------------|----------|-----------------|
| back-to-wall, with seamless panel and support frame, with two backrest slopes, cUPC listed, DuraSolid A |                        |          |                 |
| Colors                                                                                                  |                        |          |                 |
| 00 White                                                                                                |                        |          |                 |
| Variant                                                                                                 |                        |          |                 |
| Base tub                                                                                                | 70 7/8" x 31 1/2" Inch | 207.2 lb | 700429000000090 |
|                                                                                                         |                        |          |                 |
| Suitable products                                                                                       |                        |          |                 |
| Tile flange ,                                                                                           |                        |          | 790112          |
|                                                                                                         |                        |          |                 |