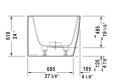

| Bathtub                                                                                                 | Dimension              | Weight   | Order number    |
|---------------------------------------------------------------------------------------------------------|------------------------|----------|-----------------|
| back-to-wall, with seamless panel and support frame, with two backrest slopes, cUPC listed, DuraSolid A |                        |          |                 |
| Colors                                                                                                  |                        |          |                 |
| 00 White                                                                                                |                        |          |                 |
| Variant                                                                                                 |                        |          |                 |
| Base tub                                                                                                | 70 7/8" x 31 1/2" Inch | 207.2 lb | 700429000000090 |
|                                                                                                         |                        |          |                 |
| Suitable products                                                                                       |                        |          |                 |
| Tile flange ,                                                                                           |                        |          | 790112          |
|                                                                                                         |                        |          |                 |

All drawings contain the necessary measurements which are subject to standard tolerances. They are stated in inch & mm and are non-binding. Exact measurements, in particular for customized installation scenarios, can only be taken from the finished ceramic piece.