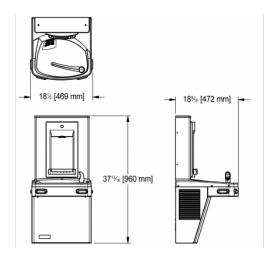

## TECHNICAL DATA

| gross weight          | 19.96 kg         |  |
|-----------------------|------------------|--|
| inlet diameter        | DN 10            |  |
| material              | Steel            |  |
| outlet size           | DN 32            |  |
| Overall front to back | 18 9/16"         |  |
| overall height        | 37 13/16"        |  |
| Overall left to right | 18 7/16"         |  |
| Cabinet finish        | Sandstone        |  |
| type of mounting      | wall mounting    |  |
| Type of operation     | Manual operation |  |
|                       |                  |  |
| waste size            | DN 32            |  |
| net weight            | DN 32<br>0.00 kg |  |
|                       |                  |  |
| net weight            | 0.00 kg          |  |