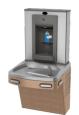

## DRINKING FOUNTAIN: KEPAC-SBF-SND KEPAC-SBF-SND | 2000102863

Combination sports bottle filler. Sports bottle filler cabinet finish is brushed stainless steel. Waterways are lead-free in materials and construction. Surface mount frame assembly. Units have built-in 100 micron strainer stops particles before they enter the waterway. One piece stainless steel top. Low flow bubbler with flexible guard. Heavy duty galvanized steel frame. Moulded components utilize a silver-based antimicrobial compound that reduces the growth of micro-organisims and mildew to protect surfaces from discolouration, odours, and degradation. Unit will comply with wheelchair accessibility when properly installed. Manual fountain activation using antimicrobial copper push pads.

Sandstone finish, manually activated bottle filler. Optional filter kit: F036930-001.