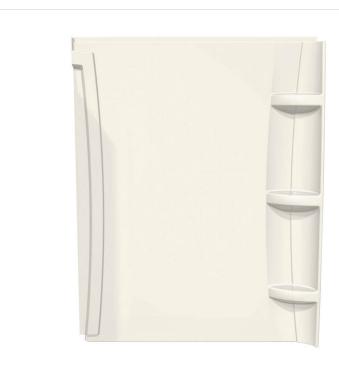

# Back wall - 60x72 in.

Model number:

105072

## **Standard Features:**

- Back wall
- Integrated convenient footrest
- Designed for ease of maintenance
- Easy front installation with snap clips

## **Product characteristics:**

- Direct to Stud Installation
- Built-in shelves
- Easy Installation