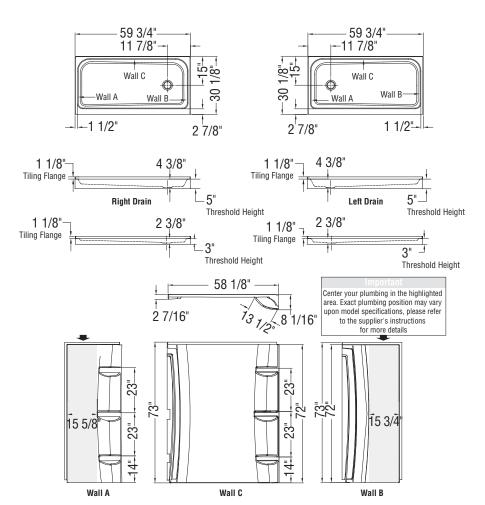

# Back wall - 60x72 in.

# **Model number:**

105072

**Dimensions:** 2" x 60" x 72" **Installation:** Direct to Stud

**Dimensions:** 

1 1/2 x 60 x 72 in. (1524 x 38 x 1829 mm)

Weight:

52 lbs (23.59 kg)

All dimensions are approximate. Structure measurements must be verified against the unit to ensure proper fit.