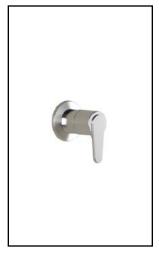

# **BF1439** 1/2" Diverter 2-ways Valve and Decorative Trim

#### Features

- No visible screw
- Female water inlet 1/2" NPT threaded
- Solid brass construction

# **Colors (Finishes)**

• Chrome : BF1439-110