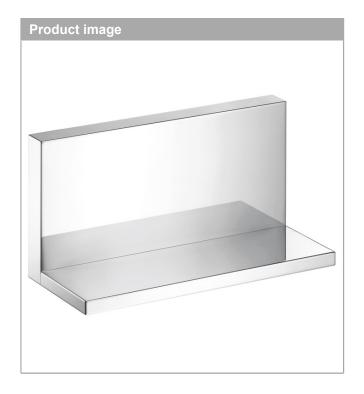

# hansgrohe

**AXOR ShowerCollection** 

AXOR ShowerCollection Shower Shelf Trim, 10"x5"

Finishes: chrome Part no.: 40873000

# hansgrohe

**AXOR ShowerCollection** 

AXOR ShowerCollection Shower Shelf Trim, 10"x5" Finishes: chrome Part no.: 40873000

| Year of production: >01/09 |                        |          |       |    |
|----------------------------|------------------------|----------|-------|----|
| Pos.                       | Description            | Part no. | Price | PU |
| 1                          | screw cover            | 96338000 | -     | 1  |
| 2                          | hollow set screw M4x16 | 97663000 | -     | 1  |
| 3                          | seal                   | 97737000 | -     | 1  |
| 4                          | mounting set           | 96179000 | -     | 1  |
| 5                          | support element        | 95312000 | -     | 1  |