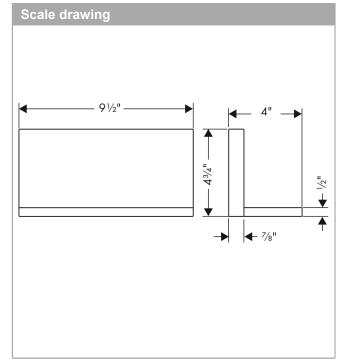

# hansgrohe

**AXOR ShowerCollection** 

AXOR ShowerCollection Shower Shelf Trim, 10"x5"

Finishes: chrome Part no.: 40873000

# hansgrohe

**AXOR ShowerCollection** 

AXOR ShowerCollection Shower Shelf Trim, 10"x5" Finishes: chrome Part no.: 40873000

| Year of production: >01/09 |                        |          |       |    |
|----------------------------|------------------------|----------|-------|----|
| Pos.                       | Description            | Part no. | Price | PU |
| 1                          | screw cover            | 96338000 | -     | 1  |
| 2                          | hollow set screw M4x16 | 97663000 | -     | 1  |
| 3                          | seal                   | 97737000 | -     | 1  |
| 4                          | mounting set           | 96179000 | -     | 1  |
| 5                          | support element        | 95312000 | -     | 1  |