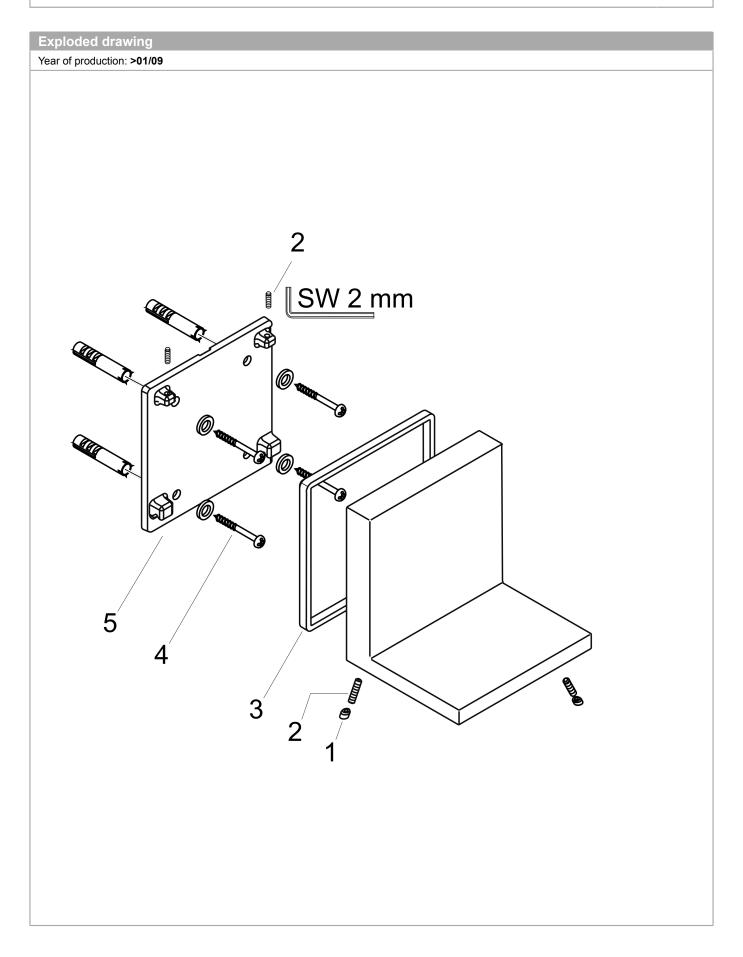

# hansgrohe

**AXOR ShowerCollection** 

AXOR ShowerCollection Shower Shelf Trim, 10"x5" Finishes: chrome Part no.: 40873000

| Year of production: >01/09 |                        |          |       |    |
|----------------------------|------------------------|----------|-------|----|
| Pos.                       | Description            | Part no. | Price | PU |
| 1                          | screw cover            | 96338000 | -     | 1  |
| 2                          | hollow set screw M4x16 | 97663000 | -     | 1  |
| 3                          | seal                   | 97737000 | -     | 1  |
| 4                          | mounting set           | 96179000 | -     | 1  |
| 5                          | support element        | 95312000 | -     | 1  |