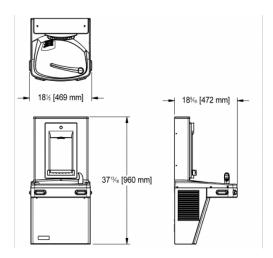

Stainless steel, manually activated bottle filler. Optional filter kit 033926-001.

| TECHNICAL DATA        |                                |
|-----------------------|--------------------------------|
| gross weight          | 19.96 kg                       |
| inlet diameter        | DN 10                          |
| material              | STAINLESS-STEEL                |
| material code         | 1.4301 Chrome Nickel steel V2A |
| outlet size           | DN 32                          |
| Overall front to back | 18 9/16"                       |
| overall height        | 37 13/16"                      |
| Overall left to right | 18 7/16"                       |
| type of mounting      | wall mounting                  |
| Cabinet finish        | satin finished                 |
| net weight            | 0.00 kg                        |
| Wheelchair compliant  | yes                            |
| Bottle filler         | Yes                            |
| Type of operation     | Manual operation               |